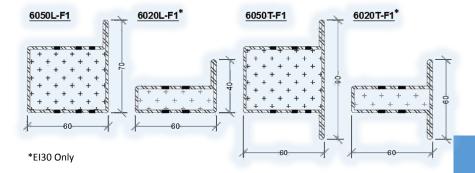

## **WSL 60-F1 Series Fixed Lights**

The Wrightstyle 60-F1 series of glazing systems provides an unlimited number of fire rated fenestration options. Utilizing a range of high quality steel profile shapes it provides countless possibilities for insulated fire applications.

## System Scope

- ♦ Maximum Frame:
  - ♦ EI30: 4.0m X 2.0m
  - ♦ EI60: 4.0m X 2.0m
- ♦ Glazing From 10mm—40mm Thick
- ♦ 60mm Framing Depth
- Frames Can Be Mechanically Joined
  To Form Unlimited Runs