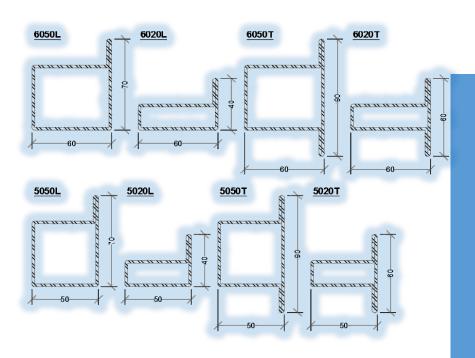

## WSL 50/60 Series Fixed Lights

he Wrightstyle 50/60 series of glazing systems provides an unlimited number of fire rated fenestration options. Utilizing a range of high quality steel profile shapes it provides countless possibilities for integrity fire applications.

Profiles are produced from 2mm cold rolled pre galvanized steel to form the selection of profiles available.

Enhanced manufacturing procedures allows for strength, performance & slim sightlines.

## SYSTEM SCOPE

- Maximum Frame:
  - ♦ E30: 4.0m X 2.0m
  - ♦ E60: 4.0m X 2.0m
  - ♦ E90: 4.0m X 2.0m
  - ♦ E120: 4.0m X 2.0m
- ♦ Glazing From 5mm—29mm Thick
- ♦ 50/60mm Framing Depth
- ♦ Frames Can Be Mechanically Joined To Form Unlimited Runs