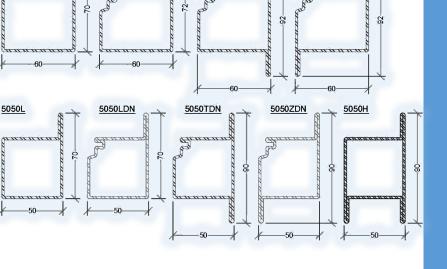

Profiles are produced from 2mm cold rolled pre galvanized steel to form the selection of profiles available.

6050LDN

6050L

Enhanced manufacturing procedures allows for strength, performance & slim sightlines.

6050ZDN

de p

0

6050TDN

W: www.wrightstyle.co.uk E: info@wrightstyle.co.uk T: 01380 722239